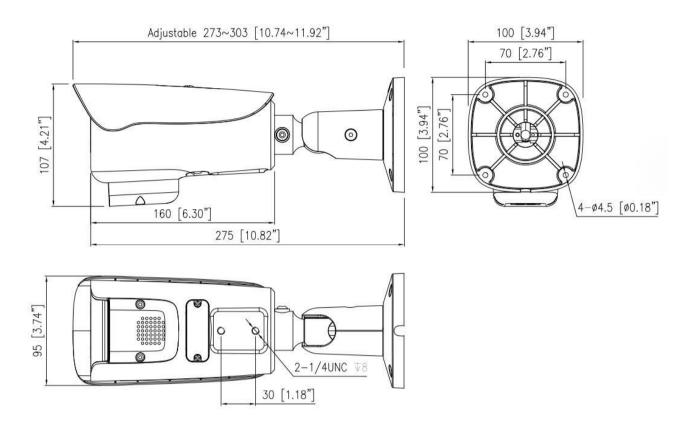

## **Dimensions (mm)**

| Day/Night Setting      | Auto, Day, Night, Time                                                                                                                             |  |
|------------------------|----------------------------------------------------------------------------------------------------------------------------------------------------|--|
| Smart IR               | Support                                                                                                                                            |  |
| Noise Reduction        | 2D/3D DNR                                                                                                                                          |  |
| Image Enhancement      | HLC, BLC, Defog                                                                                                                                    |  |
| Wide Dynamic Range     | True WDR                                                                                                                                           |  |
| S/N Ratio              | 55dB                                                                                                                                               |  |
| Motion Detection       | Support                                                                                                                                            |  |
| Privacy Masking        | 4 areas                                                                                                                                            |  |
| Smart Function         |                                                                                                                                                    |  |
| Multi-Object Detection | Supports face, human, vehicle detection and capture                                                                                                |  |
| Intelligent Analytics  | Intrusion, Single line crossing, Double line crossing, Loitering, Wrong-way Support alarm triggering by specified target types (human and vehicle) |  |
| People Counting        | Support                                                                                                                                            |  |
| Smart Alarm            | When an alarm is triggered, active strobe light and audible to warn intruders off.                                                                 |  |
| Network                |                                                                                                                                                    |  |
| Protocols              | IPv4/IPv6, 802.1x, HTTP, HTTPS, TCP/IP, UDP/IP, RTSP, DHCP, NTP, RTCP/RTP, PPPoE, SMTP, DNS, UPnP, FTP, ARP, SNMP, TLS/SSL                         |  |
| Interoperability       | ONVIF, SDK, CGI                                                                                                                                    |  |
| Streaming Method       | Multicast                                                                                                                                          |  |
| Max. User Access       | 10 Users                                                                                                                                           |  |
| Web Viewer             | <ie11, chrome,="" edge<="" firefox,="" microsoft="" td=""></ie11,>                                                                                 |  |
| Language               | English, Chinese, Polish, Italian, Portuguese, Spanish, Russian, French, Czech, Hungarian. Default: English                                        |  |
| Interface              |                                                                                                                                                    |  |
| Network Interface      | 1 Ethernet (10/100 Base-T) RJ-45 Connector                                                                                                         |  |
| Built-in Microphone    | Support                                                                                                                                            |  |
| Built-in Speaker       | Support                                                                                                                                            |  |
| Audio Interface        | 1ch Input, 1ch Output                                                                                                                              |  |
| Alarm Interface        | 1ch Input, 1ch Output                                                                                                                              |  |
| Reset Button           | Support                                                                                                                                            |  |
| SD Card Slot           | Built-in, up to 256GB                                                                                                                              |  |
| Electrical             |                                                                                                                                                    |  |
| Power Supply           | DC12V (-15% to +25%)/PoE (IEEE 802.3af)                                                                                                            |  |
| Power Consumption      | Max 13.5 W                                                                                                                                         |  |
| Operating Temperature  | -40°C to 55°C (-40°F to 131°F)                                                                                                                     |  |
| Operating Humidity     | Less than 90% RH                                                                                                                                   |  |
| Ingress Protection     | IP66                                                                                                                                               |  |
| Certifications         | CE/FCC                                                                                                                                             |  |
| Casing                 | Metal                                                                                                                                              |  |
| Dimensions             | 303 × 100 × 107 mm (11.92 × 3.94 × 4.21 inch)                                                                                                      |  |
|                        | 303 \ 100 \ 107 \ \text{IIIII} \ (11.32 \ \ 3.34 \ \ 4.21 \ \text{IIIII})                                                                          |  |