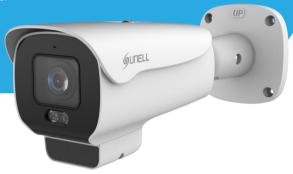

# SN-IPR8050DQAA-Z

**5MP Active Deterrence Bullet Network Camera** 

### **Key Features**

- 1/2.8" progressive scan CMOS
- Max. 5MP(2592×1944) @25/30 fps resolution
- True WDR, 3D DNR, ROI, HLC, BLC, Defog
- Support face, human, vehicle detection and capture
- Intelligent analytics: intrusion, single line crossing, double line crossing, loitering, wrong-way, people counting
- Built-in microphone and speaker
- 1/1 audio in/out, 1/1 alarm in/out
- Built-in SD card slot
- Supports strobe-light and audible alarms linkage to warn intruders off
- Smart IR distance up to 50 m
- IP66